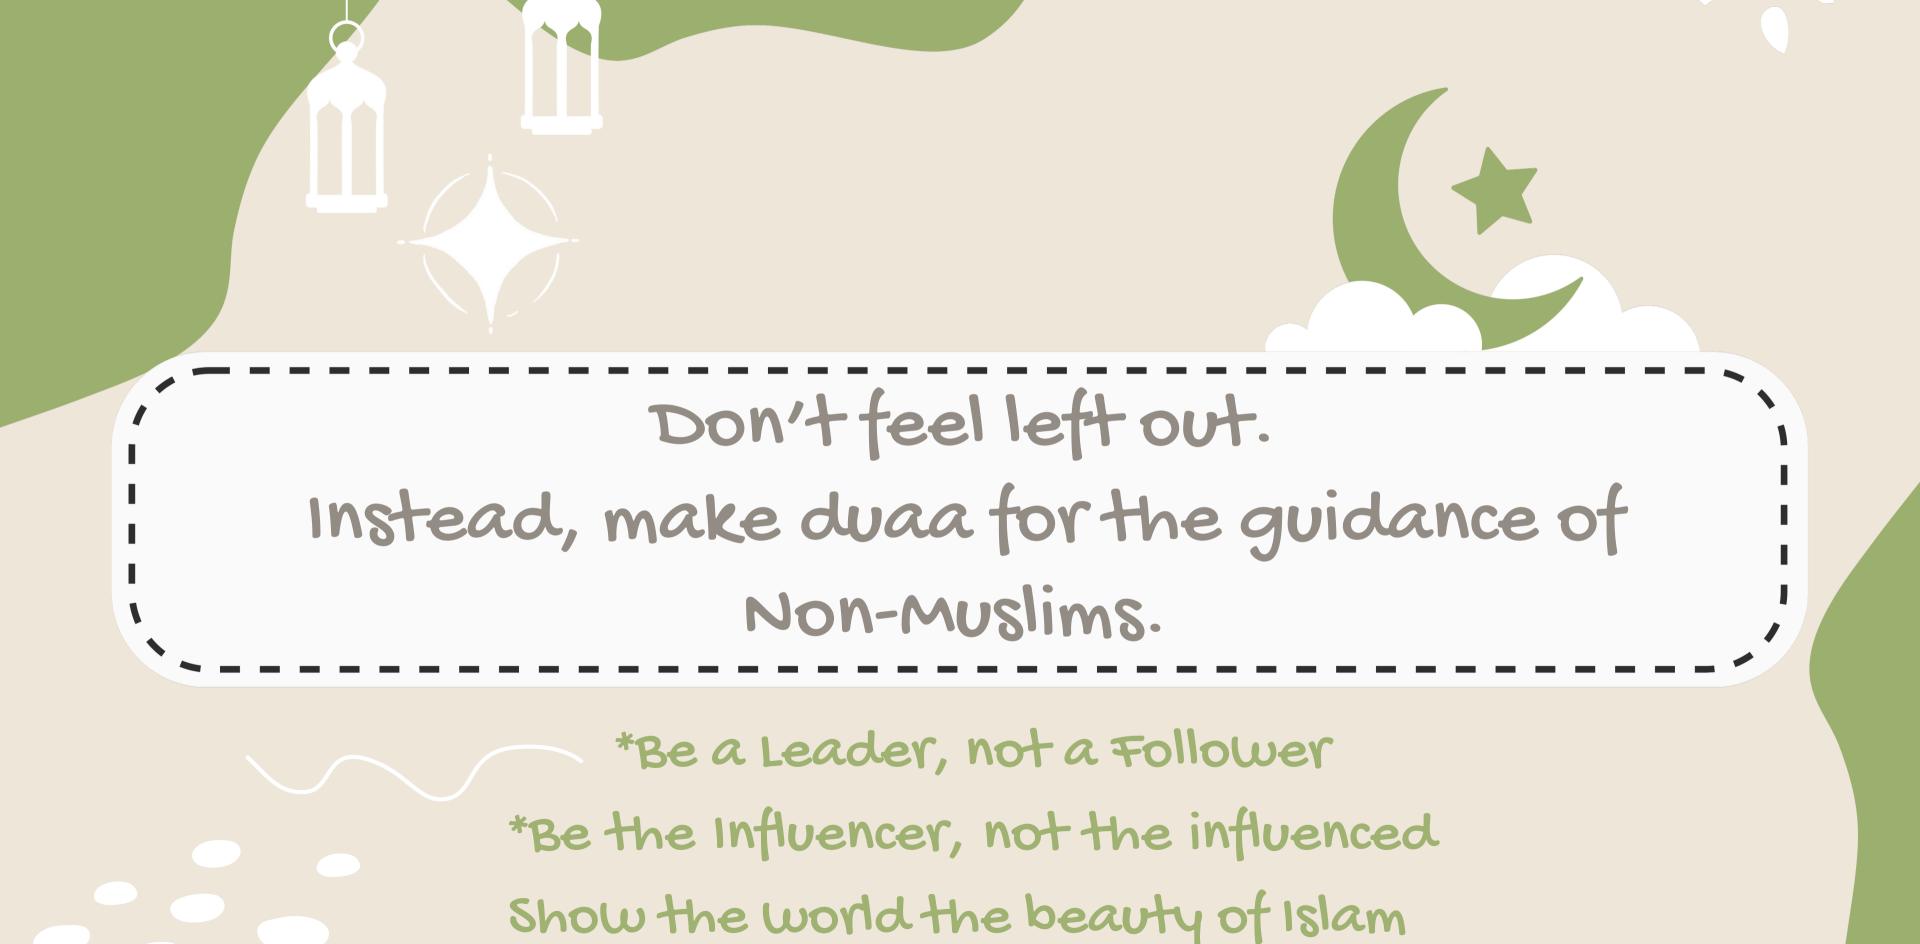

200

So, who do we want to be like? Who do we want to be with on the Day of Qiyamah?

Do we want to see our beloved Prophet Mohammed (SAW)?

Can you play dress up?

Yes, just like any day

\*But not with evil or devil looking costumes.